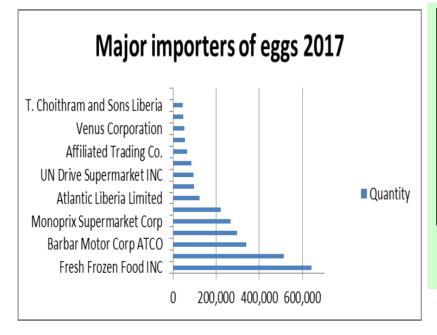

## **Eggs 2017 Profile**

| Local Retail prices of rice on the market | Rice Price 25<br>KG (US\$) |
|-------------------------------------------|----------------------------|
| Average Price                             | \$13.50                    |
| Bellaluna IR-64                           | \$13.50                    |
| IR-64 Blue bag                            | \$13.50                    |
| Indian Parboiled pink                     | \$13.50                    |
| Indian Parb. Mario                        | \$13.50                    |
| Indian Parb. Horse                        | \$13.50                    |
|                                           |                            |