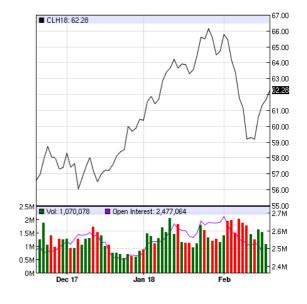

rice                                                                                                                              | US\$3.23       | US\$3.32       |  |
| Retail Pump                                                                                                                                             | US\$3.41/      | US\$3.50       |  |
| Price                                                                                                                                                   | LD\$450.00     | LD\$460.00     |  |
| Note: data based on international Platts Energy<br>Company's publication, CBL's end-of-period rate<br>(US\$1 to L\$134.00) and Liberia's markup regime. |                |                |  |

## Futures Price Quotes for Crude Oil WTI (NYMEX)



## **Eggs 2017 Profile**



| Local Retail prices of rice on the market | Rice Price 25<br>KG (US\$) |
|-------------------------------------------|----------------------------|
| Average Price                             | \$13.50                    |
| Bellaluna IR-64                           | \$13.50                    |
| IR-64 Blue bag                            | \$13.50                    |
| Indian Parboiled pink                     | \$13.50                    |
| Indian Parb. Mario                        | \$13.50                    |
| Indian Parb. Horse                        | \$13.50                    |
|                                           |                            |

Source: www.livericeindex.com